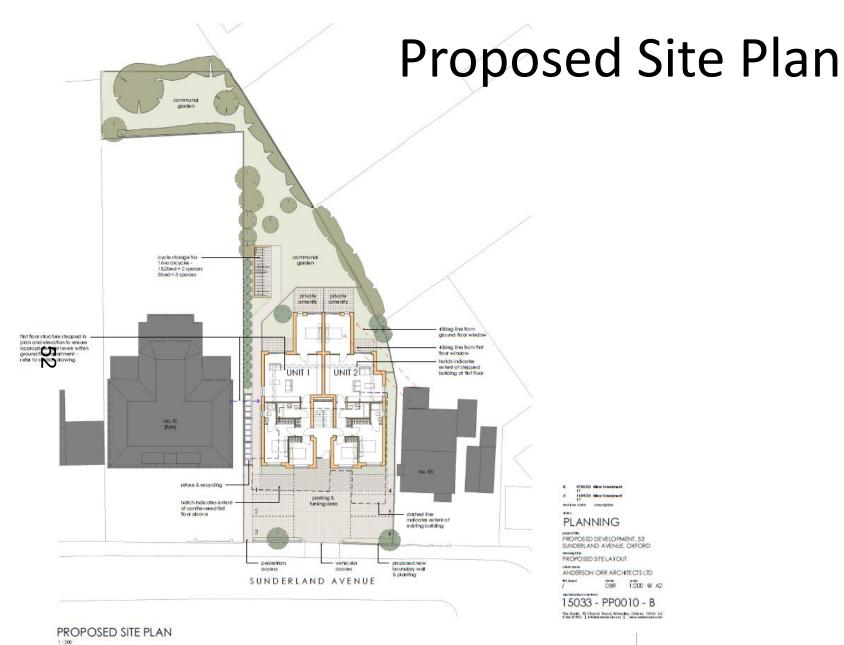

#### PLANNING

PROPOSED DEVELOPMENT, 53 SUNDERLAND AVENUE, OXFORD PROPOSED STREET ELEVATION ANDERSON OPP ARCHITECTS LTD

D88 1:20

15033 - PE0011 - A

11.01CO Mea Americant evision date description PLANNING PROPOSED DEVELOPMENT, 53 SUNDERLAND AVENUE, OXFORD PROPOSED SITE LAYOUT clert tone
ANDERSON ORR ARCHITECTS LTD DBR 1:200 @ A2 15033 - PP0010 - B The Studio, 70 Charch Road, Wheelley, Oxford, CX30 112 0150 6730x | Middleddesarcticon | www.ondescrottcon