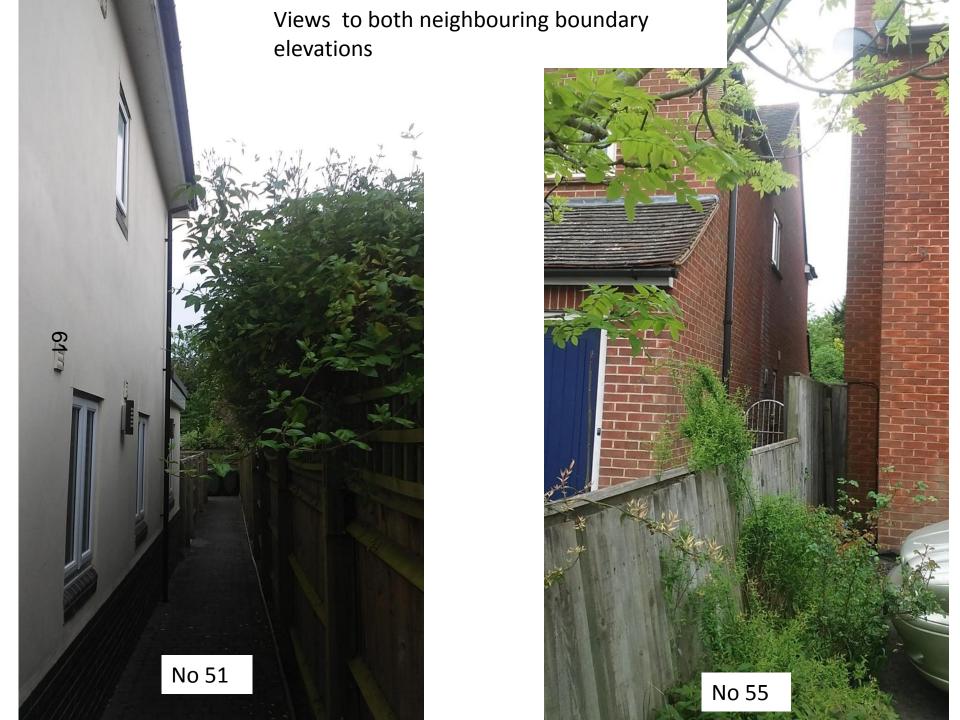

Front Elevation 53 Sunderland Avenue

View towards 53 Sunderland Avenue

Rear Elevation 53 Sunderland Avenue

View from within site towards south, 53 Sunderland Avenue

View from within site towards to western neighbour, flats at 51 Sunderland Avenue

View from within site towards to eastern neighbour, 55 Sunderland Avenue

9

This page is intentionally left blank