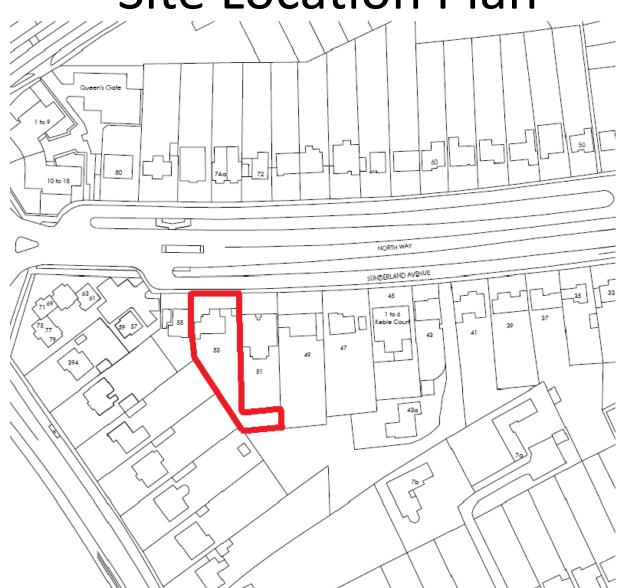

# West Area Planning Committee Presentation

17/01021/FUL

53 Sunderland Avenue

<sup>♣</sup> Oxford

OX2 8DT





#### Site Location Plan



### **Existing Elevations**









PROPOSED DEVELOPMENT, 53 SUNDERLAND AVENUE, OXFORD ELEVATIONS AS DISTING



### **Proposed Elevations**





50



a pro-

PLANNING

PROPOSED DEVELOPMENT, 53
SINDER AND AVENUE, COPCISE
PROPOSED BEVATIONS
ANDERSON ORE ARCHITECTS LTD
THE 11700 6 A2

15033 - PE0010 - A



### **Proposed Street Elevation**





A 198100 liber inventors

#### PLANNING

PROPOSED DEVELOPMENT, 53 SUNDERLAND AVENUE, OXFORD PROPOSED STREET ELEVATION ANDERSON OPP ARCHITECTS LTD

D88 1:20

15033 - PE0011 - A





11.01CO Mea Americant evision date description PLANNING PROPOSED DEVELOPMENT, 53 SUNDERLAND AVENUE, OXFORD PROPOSED SITE LAYOUT clert tone
ANDERSON ORR ARCHITECTS LTD DBR 1:200 @ A2 15033 - PP0010 - B The Studio, 70 Charch Road, Wheelley, Oxford, CX30 112 0150 6730x | Mi