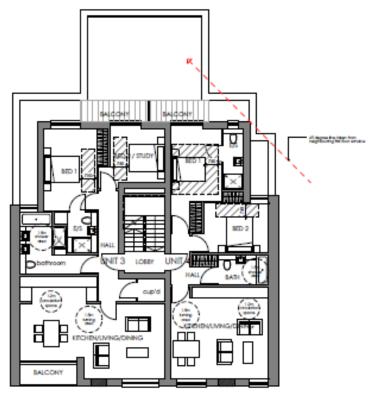

NUE, OXFORD ELEVATIONS AS DISTING



### **Proposed Elevations**





50



a pro-

PLANNING

PROPOSED DEVELOPMENT, 53
SINDER AND AVENUE, COPCISE
PROPOSED BEVATIONS
ANDERSON ORE ARCHITECTS LTD
THE 11700 6 A2

15033 - PE0010 - A



### **Proposed Street Elevation**





A 198100 liber inventors

#### PLANNING

PROPOSED DEVELOPMENT, 53 SUNDERLAND AVENUE, OXFORD PROPOSED STREET ELEVATION ANDERSON OPP ARCHITECTS LTD

D88 1:20

15033 - PE0011 - A





11.01CO Mea Americant evision date description PLANNING PROPOSED DEVELOPMENT, 53 SUNDERLAND AVENUE, OXFORD PROPOSED SITE LAYOUT clert tone
ANDERSON ORR ARCHITECTS LTD DBR 1:200 @ A2 15033 - PP0010 - B The Studio, 70 Charch Road, Wheelley, Oxford, CX30 112 0150 6730x | Middleddesarcticon | www.ondescrottcon

### Proposed Ground/First floor plan





First Floor





## Proposed 2<sup>nd</sup> Floor & Roof Plan





Second Floor

54



Roof Plan



#### --PLANNING

PROPOSED DEVELOPMENT, 53 SUNDERLAND AVENUE, OXFORD SECOND FLOOR & ROOF PLAN ANDERSON ORE ARCHITECTS LTD

15033 - PP0031 - B

Pauligio Xi Charin Book (Margin, Carlos GGB 12) contento | marginaccocon | concentracion





Front Elevation 53 Sunderland Avenue



View towards 53 Sunderland Avenue



Rear Elevation 53 Sunderland Avenue



View from within site towards south, 53 Sunderland Avenue



View from within site towards to western neighbour, flats at 51 Sunderland Avenue

View from within site towards to eastern neighbour, 55 Sunderland Avenue

9





This page is intentionally left blank