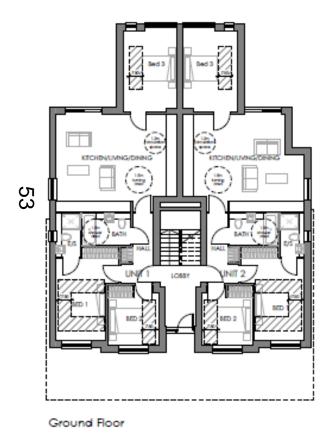

VENUE, OXFORD ELEVATIONS AS DISTING



### **Proposed Elevations**





50



a pro-

PLANNING

PROPOSED DEVELOPMENT, 53
SINDER AND AVENUE, COPCISE
PROPOSED BEVATIONS
ANDERSON ORE ARCHITECTS LTD
THE 11700 6 A2

15033 - PE0010 - A



### **Proposed Street Elevation**





A 198100 liber inventors

#### PLANNING

PROPOSED DEVELOPMENT, 53 SUNDERLAND AVENUE, OXFORD PROPOSED STREET ELEVATION ANDERSON OPP ARCHITECTS LTD

D88 1:20

15033 - PE0011 - A





11.01CO Mea Americant evision date description PLANNING PROPOSED DEVELOPMENT, 53 SUNDERLAND AVENUE, OXFORD PROPOSED SITE LAYOUT clert tone
ANDERSON ORR ARCHITECTS LTD DBR 1:200 @ A2 15033 - PP0010 - B The Studio, 70 Charch Road, Wheelley, Oxford, CX30 112 0150 6730x | Middleddesarcticon | www.ondescrottcon

### Proposed Ground/First floor plan





First Floor





## Proposed 2<sup>nd</sup> Floor & Roof Plan





Second Floor

54



Roof Plan



#### --PLANNING

PROPOSED DEVELOPMENT, 53 SUNDERLAND AVENUE, OXFORD SECOND FLOOR & ROOF PLAN ANDERSON ORE ARCHITECTS LTD

15033 - PP0031 - B

Pauligio Xi Charin Book (Margin, Carlos GGB 12) contento | marginaccocon | concentracion





Front Elevation 53 Sunderland Avenue



View towards 53 Sunderland Avenue



Rear Elevation 53 Sunderland Avenue



View from within site towards south, 53 Sunderland Avenue



View from within site towards to western neighbour, flats at 51 Sunderland Avenue

View from within site towards to eastern neighbour, 55 Sunderland Avenue

9





This page is intentionally left blank