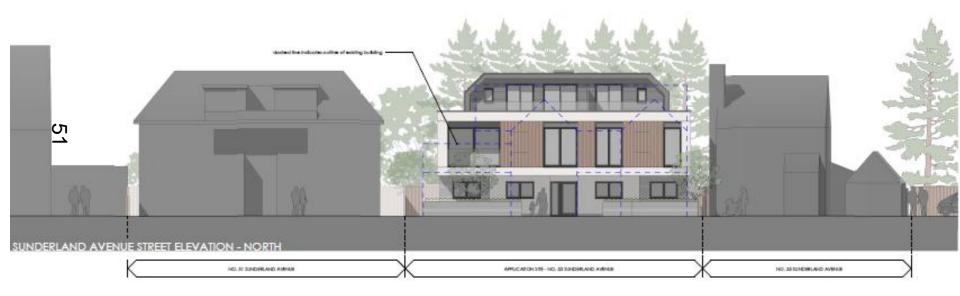

### **Proposed Street Elevation**

A 198100 liber inventors

#### PLANNING

PROPOSED DEVELOPMENT, 53 SUNDERLAND AVENUE, OXFORD PROPOSED STREET ELEVATION ANDERSON OPP ARCHITECTS LTD

D88 1:20

15033 - PE0011 - A

11.01CO Mea Americant evision date description PLANNING PROPOSED DEVELOPMENT, 53 SUNDERLAND AVENUE, OXFORD PROPOSED SITE LAYOUT clert tone
ANDERSON ORR ARCHITECTS LTD DBR 1:200 @ A2 15033 - PP0010 - B The Studio, 70 Charch Road, Wheelley, Oxford, CX30 112 0150 6730x | Middleddesarcticon | www.ondescrottcon