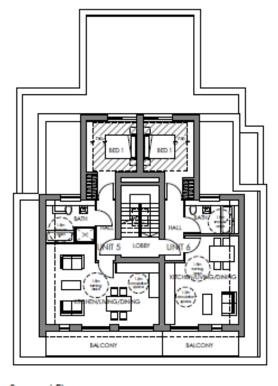

50



a pro-

PLANNING

PROPOSED DEVELOPMENT, 53
SINDER AND AVENUE, COPCISE
PROPOSED BEVATIONS
ANDERSON ORE ARCHITECTS LTD
THE 11700 6 A2

15033 - PE0010 - A



### **Proposed Street Elevation**





A 198100 liber inventors

#### PLANNING

PROPOSED DEVELOPMENT, 53 SUNDERLAND AVENUE, OXFORD PROPOSED STREET ELEVATION ANDERSON OPP ARCHITECTS LTD

D88 1:20

15033 - PE0011 - A





11.01CO Mea Americant evision date description PLANNING PROPOSED DEVELOPMENT, 53 SUNDERLAND AVENUE, OXFORD PROPOSED SITE LAYOUT clert tone
ANDERSON ORR ARCHITECTS LTD DBR 1:200 @ A2 15033 - PP0010 - B The Studio, 70 Charch Road, Wheelley, Oxford, CX30 112 0150 6730x | Middleddesarcticon | www.ondescrottcon

### Proposed Ground/First floor plan





First Floor





## Proposed 2<sup>nd</sup> Floor & Roof Plan





Second Floor

54



Roof Plan



#### --PLANNING

PROPOSED DEVELOPMENT, 53 SUNDERLAND AVENUE, OXFORD SECOND FLOOR & ROOF PLAN ANDERSON ORE ARCHITECTS LTD

15033 - PP0031 - B

Pauligio Xi Charin Book (Margin, Carlos GGB 12) contento | marginaccocon | concentracion





Front Elevation 53 Sunderland Avenue



View towards 53 Sunderland Avenue



Rear Elevation 53 Sunderland Avenue



View from within site towards south, 53 Sunderland Avenue



View from within site towards to western neighbour, flats at 51 Sunderland Avenue

View from within site towards to eastern neighbour, 55 Sunderland Avenue

9





This page is intentionally left blank